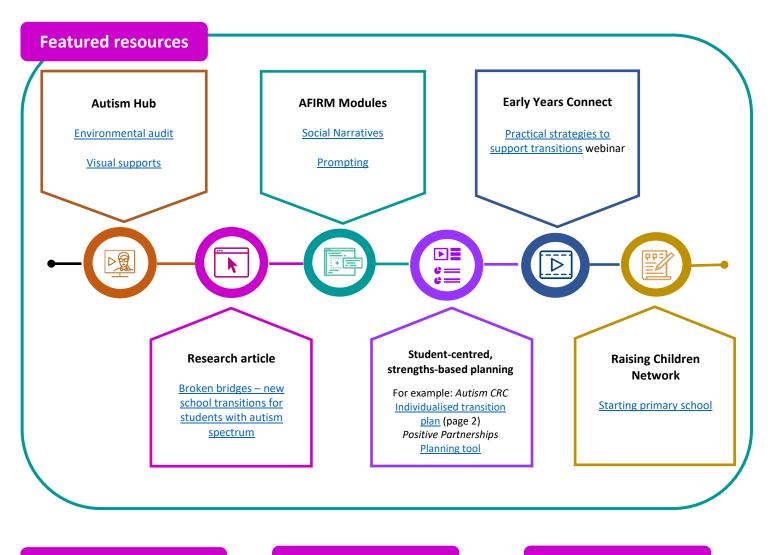

## Autism Hub making a difference

# **Transition to primary school**



### Have you seen?

The <u>Supporting successful</u> <u>transitions: school decision-making</u> <u>tool</u> is a framework that promotes shared leadership and guides inquiry with partners to identify, plan and implement transitions strategies and practices.

#### Who else can help?

Gaining multiple perspectives from parents, children, teachers, and settings helps to establish individualised transition practices.

#### Have you considered...

Reviewing your school-wide transition practices and partnerships with your local ECEC providers?